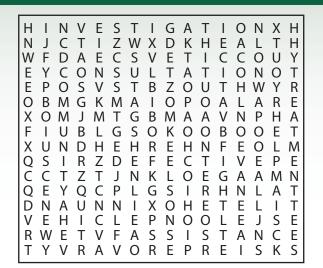

### **Activity Page**

Word search, Crossword puzzle, & Sudoku

### Find the following words in the puzzle! Words are hidden $\rightarrow \downarrow \searrow \& \nearrow$ .

| Consultation |
|--------------|
| Defective    |
| Scene        |
| Vehicle      |

Investigation Health Treatment Testimonial Community Assistance Fight